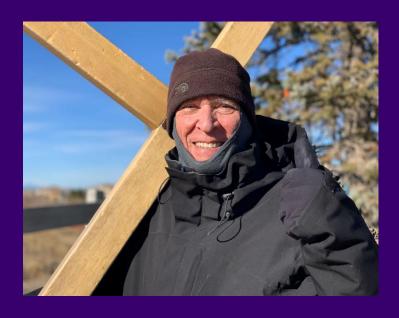

# III. SET YOUR MIND TO FOLLOW JESUS

- DENY MYSELF
- TAKE UP MY CROSS

## III. SET YOUR MIND TO FOLLOW JESUS

- DENY MYSELF
- TAKE UP MY CROSS
- FOLLOW JESUS

Let's FOLLOW THE SIGNS